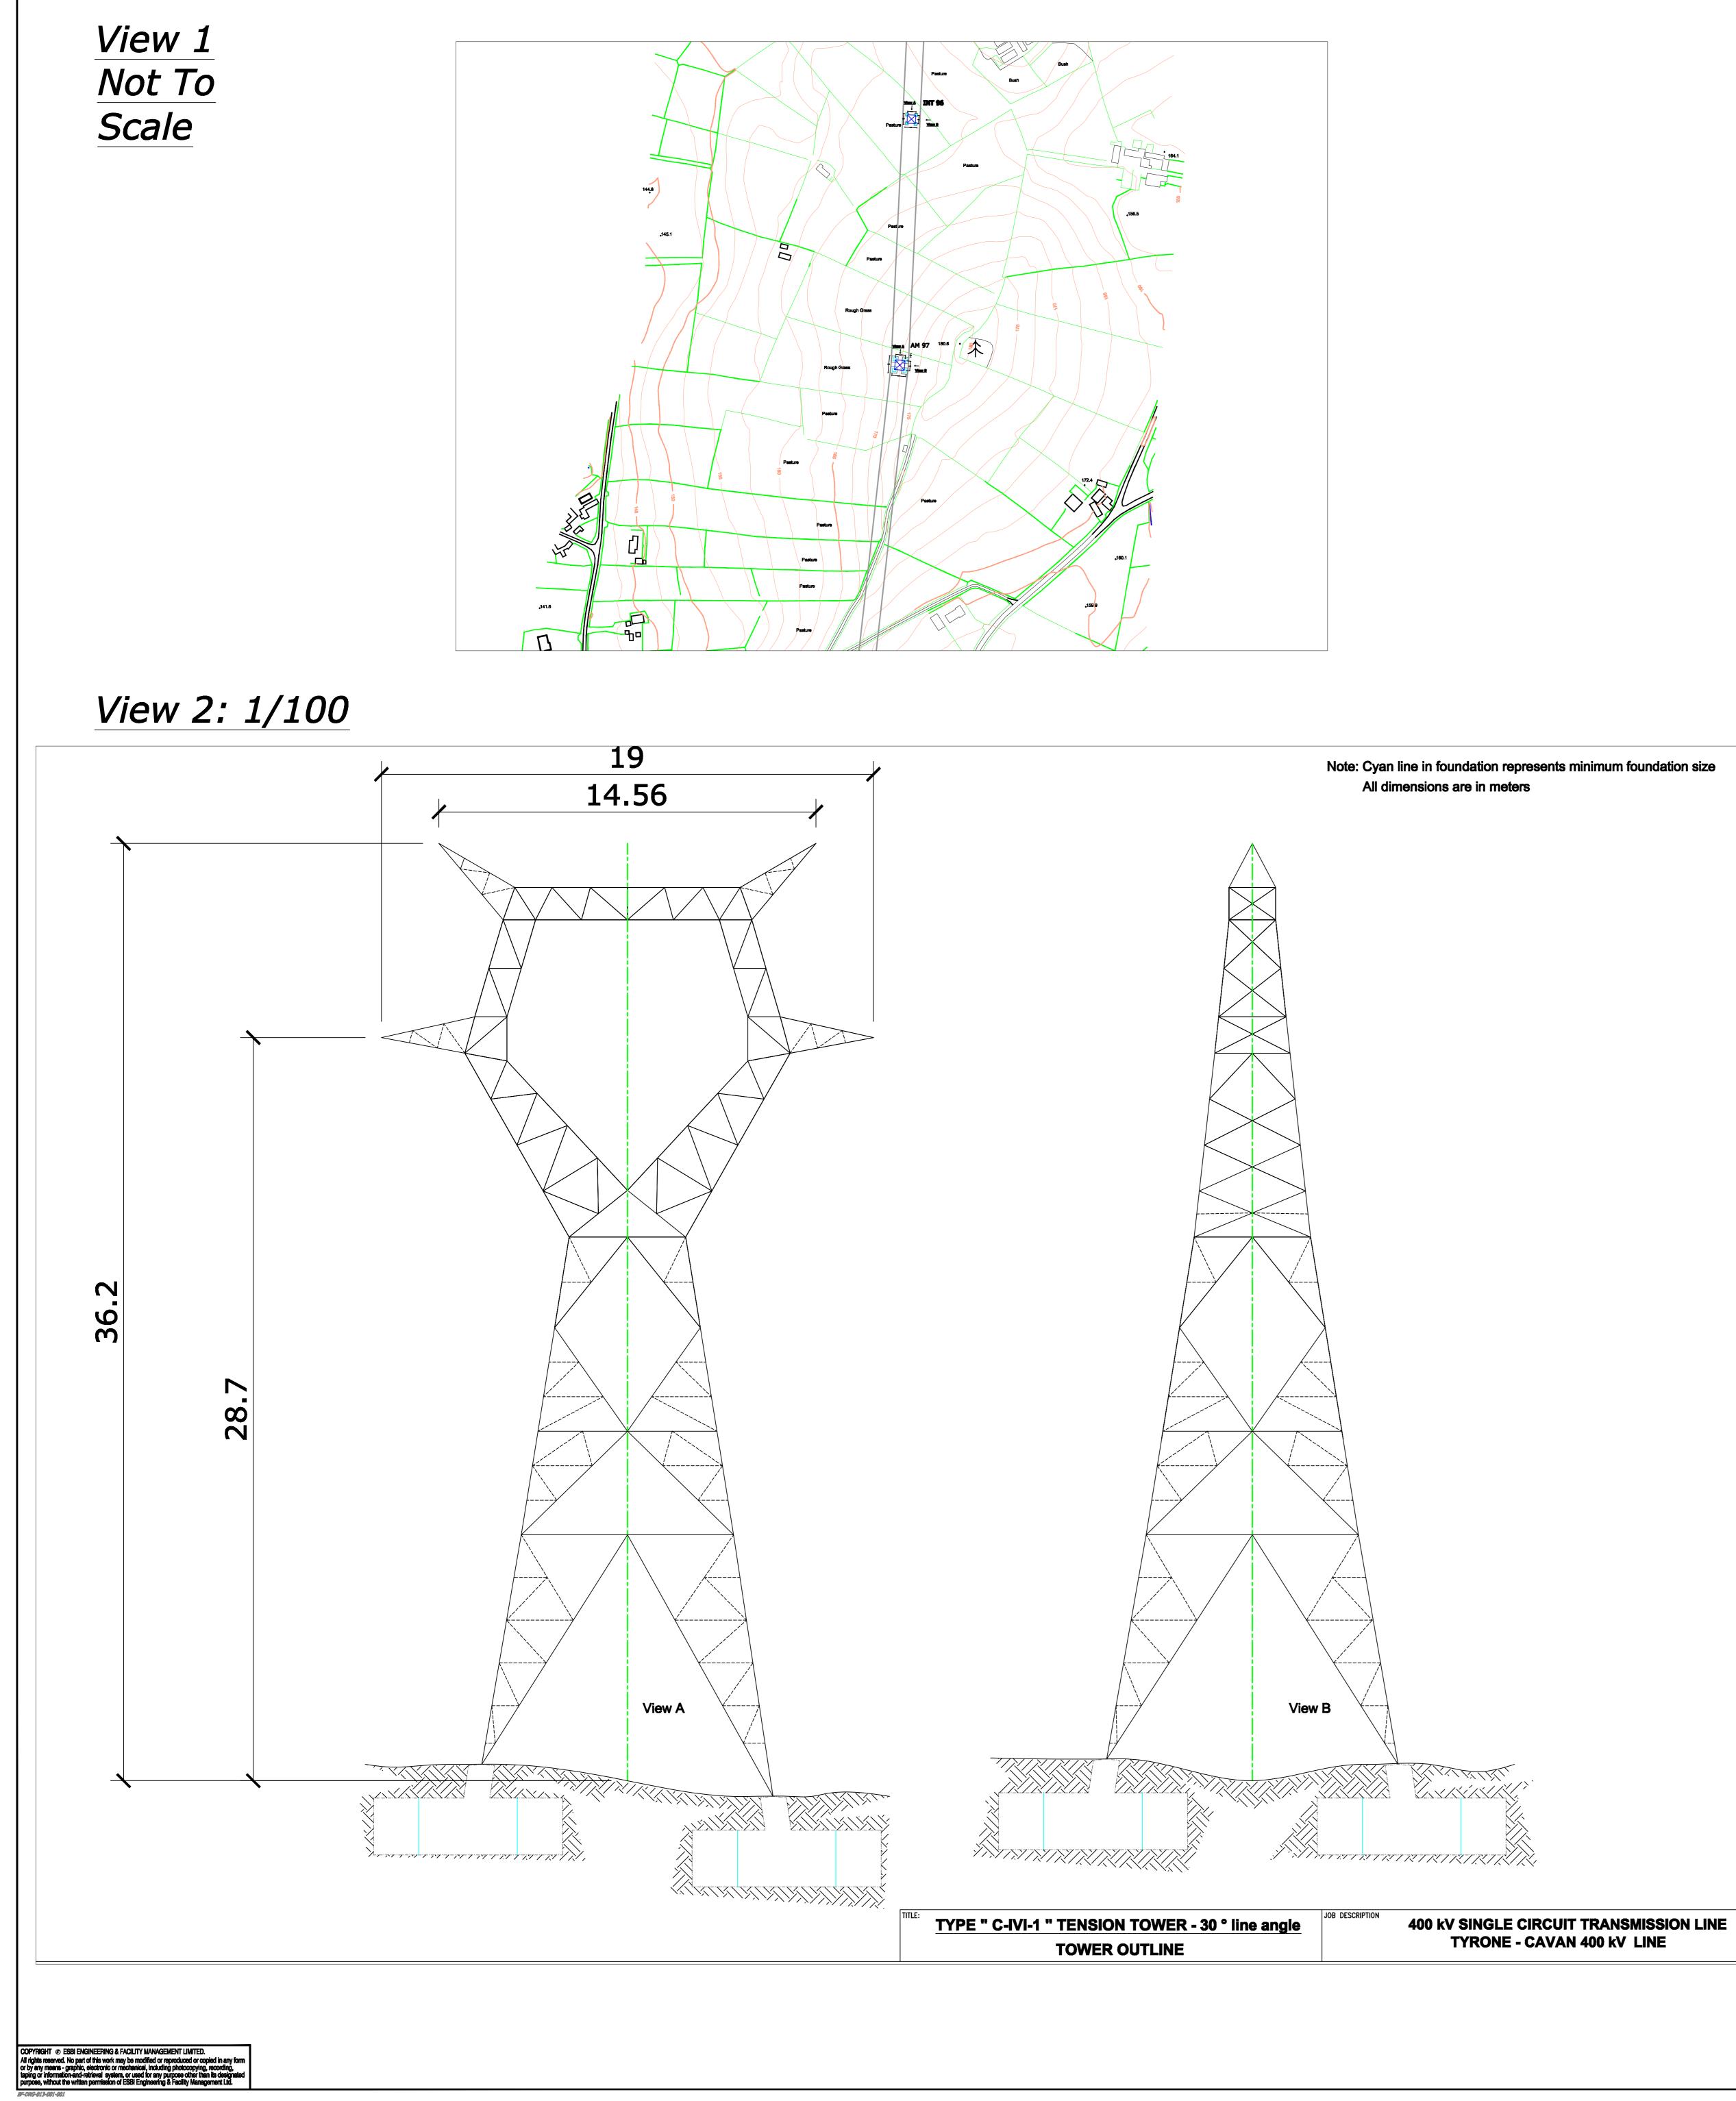

## View 3: Not To Scale

View 4: Not To Scale

- View 1 Site Location Map View 2 Tower Drawing View 3 Associated Works Drawing View 4 Overhead Line Route Map View 5 Tower & Foundation Layout
- Note: All foundations and towers are square in plan.