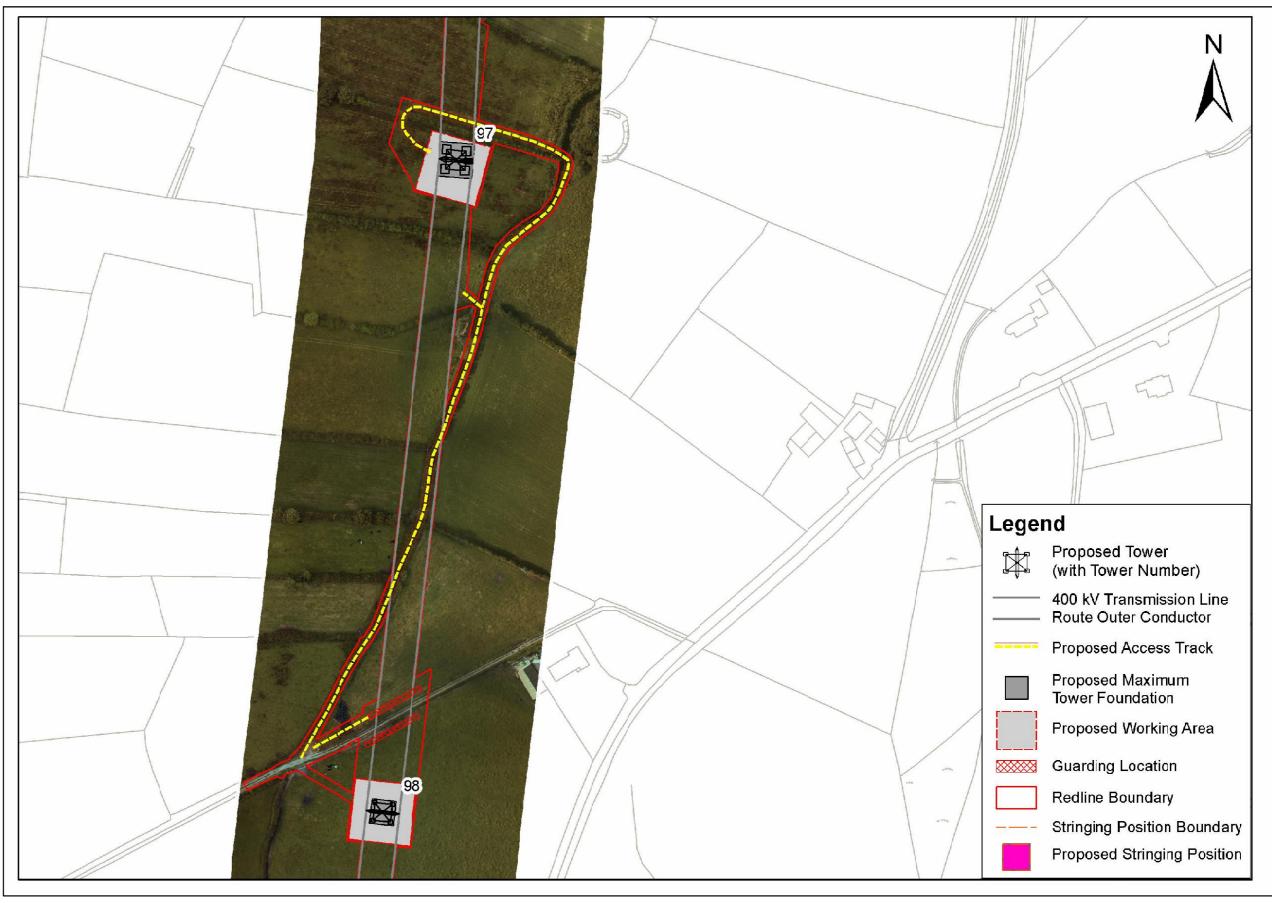

## View 3: Not To Scale

View 4: Not To Scale

- View 1 Site Location Map View 2 Tower Drawing View 3 Associated Works Drawing View 4 Overhead Line Route Map View 5 Tower & Foundation Layout
- Note: All foundations and towers are square in plan.