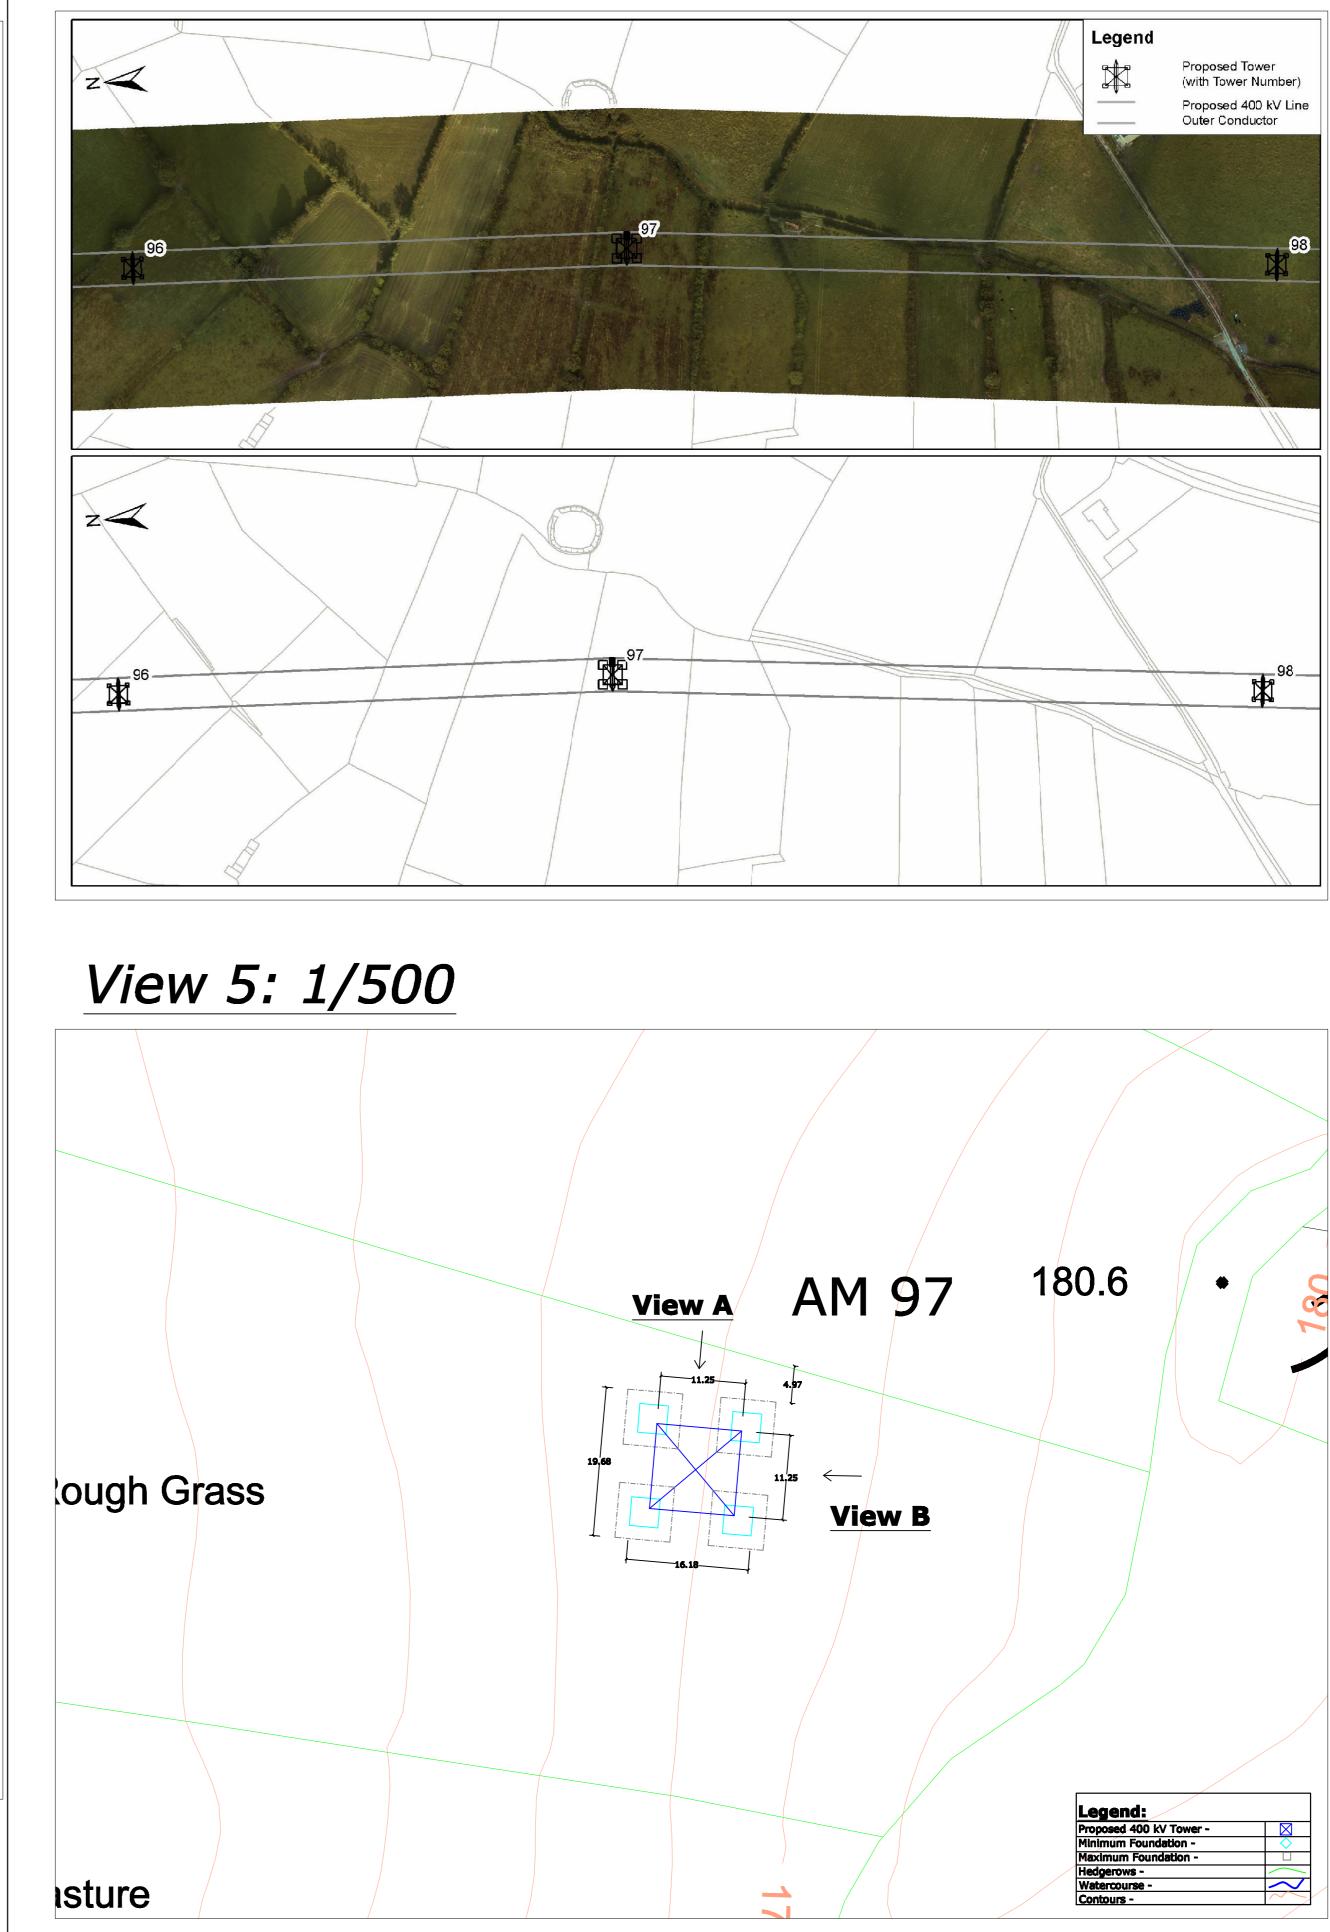

## View 3: Not To Scale

View 4: Not To Scale

- View 1 Site Location Map View 2 Tower Drawing View 3 Associated Works Drawing View 4 Overhead Line Route Map View 5 Tower & Foundation Layout
- Note: All foundations and towers are square in plan.